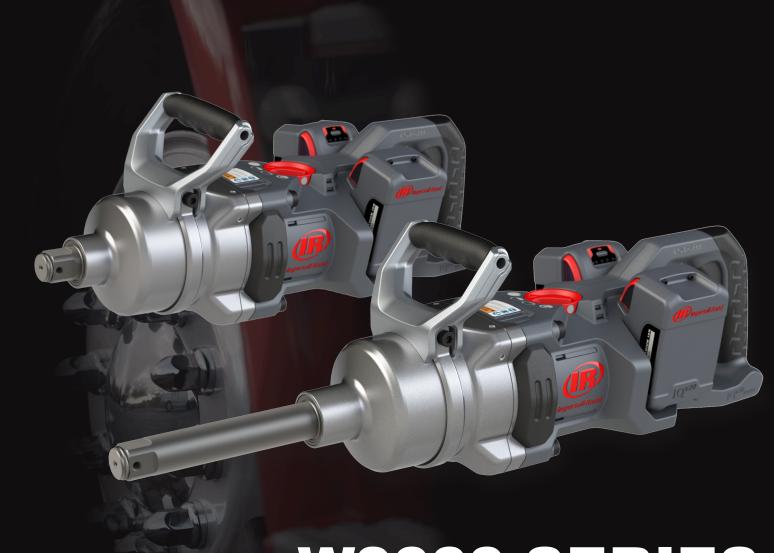

## Power. Mobility. Productivity.

W9000 SERIES
1" CORDLESS IMPACT WRENCH

#### W9691 & W9491 - 1" Cordless Impact Wrench

The Ingersoll Rand® W9000 Series cordless impact wrenches combine the power of air with the freedom of cordless mobility. Give your operators the ability to move about freely, in applications where space and maneuverability are at a premium. The W9000 Series impacts give the operator the full amount of power required. With its quick setup the W9000 Series impacts let operators get in and out faster. Ingersoll Rand innovation ensures balanced weight, ergonomic D-handle with 360° auxiliary handle, and protected IQV20™ battery configuration with power for a full day's work.

#### 1" CORDLESS IMPACT WRENCH

| Model | Drive Size<br>Type         | Required<br>Battery | Voltage | Fasteners<br>per charge | Nut Busting Torque ft-lb (Nm) | Forward Torque ft-lb (Nm) | Free Speed<br>(RPM) | Weight<br>lb (kg) | Length<br>in (mm) |
|-------|----------------------------|---------------------|---------|-------------------------|-------------------------------|---------------------------|---------------------|-------------------|-------------------|
| W9691 | 1 D-Handle, 6" Ext. Anvil  | BL2022 X 2          | 20V     | 250                     | 3,000 (4,000)                 | 2,200 (2,982)             | 890                 | *29.1 (13.2)      | 26.1 (664)        |
| W9491 | 1 D-Handle, Standard Anvil | BL2022 x 2          | 20V     | 250                     | 2,600 (3,000)                 | 2,200 (2,982)             | 890                 | *27.5 (12.5)      | 20.1 (511)        |