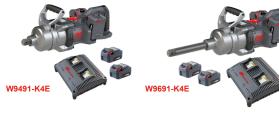

<sup>\*</sup> Weight includes battery

| Kits      | Kit Details                                                            |
|-----------|------------------------------------------------------------------------|
| W9691-K2E | 1" D-Handle, 6" Extended Anvil Bare Tool, (2) BL2022, Dual Bay Charger |
| W9691-K4E | 1" D-Handle, 6" Extended Anvil Bare Tool, (4) BL2022, Dual Bay Charger |
| W9491-K2E | 1" D-Handle, Standard Anvil Bare Tool, (2) BL2022, Dual Bay Charger    |
| W9491-K4E | 1" D-Handle, Standard Anvil Bare Tool, (4) BL2022, Dual Bay Charger    |
|           |                                                                        |