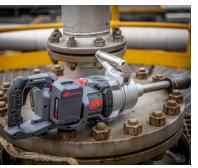

#### W9691 & W9491 - 1" Cordless Impact Wrench

The Ingersoll Rand® W9000 Series cordless impact wrenches combine the power of air with the freedom of cordless mobility. Give your operators the ability to move about freely, in applications where space and maneuverability are at a premium. The W9000 Series impacts give the operator the full amount of power required. With its quick setup the W9000 Series impacts let operators get in and out faster. Ingersoll Rand innovation ensures balanced weight, ergonomic D-handle with 360° auxiliary handle, and protected IQV20™ battery configuration with power for a full day's work.