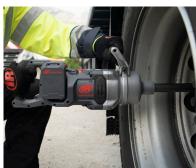

#### W9691 & W9491 - 1" Cordless Impact Wrench

The Ingersoll Rand® W9000 Series cordless impact wrenches combine the power of air with the freedom of cordless mobility. Give your operators the ability to move about freely, in applications where space and maneuverability are at a premium. The W9000 Series impacts give the operator the full amount of power required. With its quick setup the W9000 Series impacts let operators get in and out faster. Ingersoll Rand innovation ensures balanced weight, ergonomic D-handle with 360° auxiliary handle, and protected IQV20™ battery configuration with power for a full day's work.