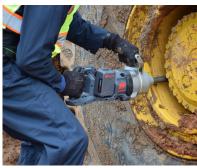

#### W9691 & W9491 - 1" Cordless Impact Wrench

The Ingersoll Rand® W9000 Series cordless impact wrenches combine the power of air with the freedom of cordless mobility. Give your operators the ability to move about freely, in applications where space and maneuverability are at a premium. The W9000 Series impacts give the operator the full amount of power required. With its quick setup the W9000 Series impacts let operators get in and out faster. Ingersoll Rand innovation ensures balanced weight, ergonomic D-handle with 360° auxiliary handle, and protected IQV20™ battery configuration with power for a full day's work.