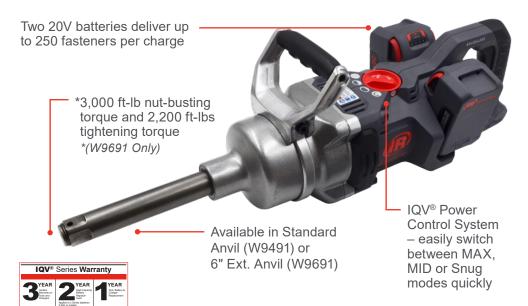

| Mode          | Full<br>Power<br>Reverse | Snug<br>Mode | MID<br>Power<br>Mode                                                                                                                                                                                                                                                                                                                                                                                                                                                                                                                                                                                                                                                                                                                                                                                                                                                                                                                                                                                                                                                                                                                                                                                                                                                                                                                                                                                                                                                                                                                                                                                                                                                                                                                                                                                                                                                                                                                                                                                                                                                                                                           | MAX<br>Power<br>Forward |
|---------------|--------------------------|--------------|--------------------------------------------------------------------------------------------------------------------------------------------------------------------------------------------------------------------------------------------------------------------------------------------------------------------------------------------------------------------------------------------------------------------------------------------------------------------------------------------------------------------------------------------------------------------------------------------------------------------------------------------------------------------------------------------------------------------------------------------------------------------------------------------------------------------------------------------------------------------------------------------------------------------------------------------------------------------------------------------------------------------------------------------------------------------------------------------------------------------------------------------------------------------------------------------------------------------------------------------------------------------------------------------------------------------------------------------------------------------------------------------------------------------------------------------------------------------------------------------------------------------------------------------------------------------------------------------------------------------------------------------------------------------------------------------------------------------------------------------------------------------------------------------------------------------------------------------------------------------------------------------------------------------------------------------------------------------------------------------------------------------------------------------------------------------------------------------------------------------------------|-------------------------|
| Max<br>Torque | 2200 ft-lbs              | 180 ft-lbs   | 400 ft-lbs                                                                                                                                                                                                                                                                                                                                                                                                                                                                                                                                                                                                                                                                                                                                                                                                                                                                                                                                                                                                                                                                                                                                                                                                                                                                                                                                                                                                                                                                                                                                                                                                                                                                                                                                                                                                                                                                                                                                                                                                                                                                                                                     | 2200 ft-lb:             |
| Free<br>Speed | 890 RPM                  | 500 RPM      | 540 RPM                                                                                                                                                                                                                                                                                                                                                                                                                                                                                                                                                                                                                                                                                                                                                                                                                                                                                                                                                                                                                                                                                                                                                                                                                                                                                                                                                                                                                                                                                                                                                                                                                                                                                                                                                                                                                                                                                                                                                                                                                                                                                                                        | 890 RPM                 |
| Shutoff       | l                        | /            | /                                                                                                                                                                                                                                                                                                                                                                                                                                                                                                                                                                                                                                                                                                                                                                                                                                                                                                                                                                                                                                                                                                                                                                                                                                                                                                                                                                                                                                                                                                                                                                                                                                                                                                                                                                                                                                                                                                                                                                                                                                                                                                                              |                         |
|               |                          |              | The same of the sa |                         |
|               |                          |              |                                                                                                                                                                                                                                                                                                                                                                                                                                                                                                                                                                                                                                                                                                                                                                                                                                                                                                                                                                                                                                                                                                                                                                                                                                                                                                                                                                                                                                                                                                                                                                                                                                                                                                                                                                                                                                                                                                                                                                                                                                                                                                                                |                         |

#### 1" CORDLESS IMPACT WRENCH

| Model | Drive Size<br>Type         | Required<br>Battery | Voltage | Fasteners<br>per charge | Nut Busting Torque ft-lb (Nm) | Forward Torque ft-lb (Nm) | Free Speed<br>(RPM) | Weight<br>lb (kg) | Length<br>in (mm) |
|-------|----------------------------|---------------------|---------|-------------------------|-------------------------------|---------------------------|---------------------|-------------------|-------------------|
| W9691 | 1 D-Handle, 6" Ext. Anvil  | BL2022 X 2          | 20V     | 250                     | 3,000 (4,000)                 | 2,200 (2,982)             | 890                 | *29.1 (13.2)      | 26.1 (664)        |
| W9491 | 1 D-Handle, Standard Anvil | BL2022 x 2          | 20V     | 250                     | 2,600 (3,000)                 | 2,200 (2,982)             | 890                 | *27.5 (12.5)      | 20.1 (511)        |