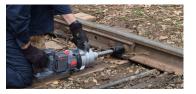

## Power. Mobility. Productivity.

W9000 SERIES
1" CORDLESS IMPACT WRENCH

#### W9691 & W9491 - 1" Cordless Impact Wrench

The Ingersoll Rand® W9000 Series cordless impact wrenches combine the power of air with the freedom of cordless mobility. Give your operators the ability to move about freely, in applications where space and maneuverability are at a premium. The W9000 Series impacts give the operator the full amount of power required. With its quick setup the W9000 Series impacts let operators get in and out faster. Ingersoll Rand innovation ensures balanced weight, ergonomic D-handle with 360° auxiliary handle, and protected IQV20™ battery configuration with power for a full day's work.